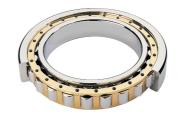

## NJ 2230 EMA C3-TIMKEN CYLINDRISK RULLELEJE ENRADET MED MESSINGHOLDER

High quality cylindrical roller bearing with machined brass cage from the leading manufacturer TIMKEN. Featuring the TIMKEN EMA design. A premium land-riding cage, unique internal geometries, enhanced surface finishes and a compact design. All this adds up to longer life, improved uptime and reduced maintenance costs.